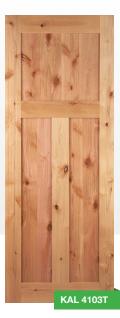

#### Additional KNOTTY ALDER Options Available | 2-3 Weeks Quick Ship

**4** 8' available in 1 3/4" or 1 3/8"

♠ Fire Rated & 1 3/4"