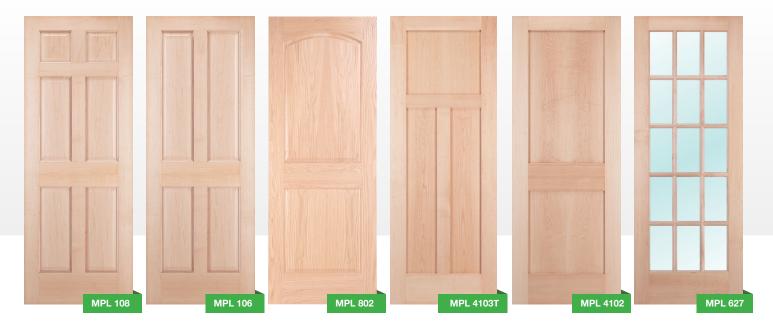

# **EXPRESS SHIP DOORS**







Select the perfect door for your home and get the BEAUTY, STRENGTH and DURABILITY of a Woodgrain interior door. Enjoy a shorter lead time by choosing from this large selection of stocked doors.

### KNOTTY ALDER | 1-2 Weeks Express Ship













#### Additional KNOTTY ALDER Options Available | 2-3 Weeks Quick Ship

**4** 8' available in 1 3/4" or 1 3/8"

♠ Fire Rated & 1 3/4"

## POPLAR | 1-2 Weeks Express Ship

















Enjoy a shorter lead time by choosing from this large selection of stocked doors.

### MAPLE | 1-2 Weeks Express Ship



# PRIMED | 2-3 Weeks Express Ship







2751 Universal Street P.O. Box 2465 Oshkosh, WI 54903

920.235.8110 | 800.236.3554

Dealer information

For more information on Express Ship Doors available through Millwork Distributors, Inc., please visit

www.mdi-oshkosh.com | www.woodgraindoors.com