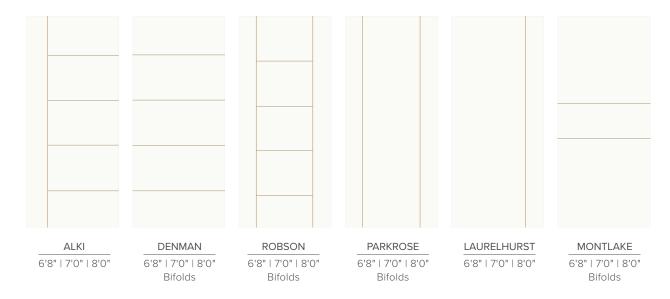

# FINELINE

# Minimalistic. Contemporary.

FineLine doors by Lynden Door bring a fresh, stylish appearance to any interior space.

FineLine's grooved profile lines are positioned to bring linear dimension as a modernizing accent or simply to bring accessibility and structure to contemporary spaces.

All FineLine profiles are available in 6'8", 7'0" and 8'0" heights.

Alki, Denman and Robson 8'0" door designs feature 6 panels.

Bifolds are available in the Denman, Montlake, Parkrose and Robson designs. Match Alki doors with Robson or Denman bifolds and Laurelhurst with Parkrose bifolds.

- Six standard profiles offered in 6'8" with optional 7'0" and 8'0" heights. Up to 4'0" wide, greater widths available special order.\*
- Paired doors and 4-door bifolds are available as special order.\*
- Profile lines positioned to accommodate most hardware locations.
- 1-3/8" and 1-3/4" thickness, hollow and solid core available.
- FineLine bifolds available in the following profiles: Robson, Denman, Parkrose, Montlake.
- Up to 90-minute fire rating available as Category A or B.\*