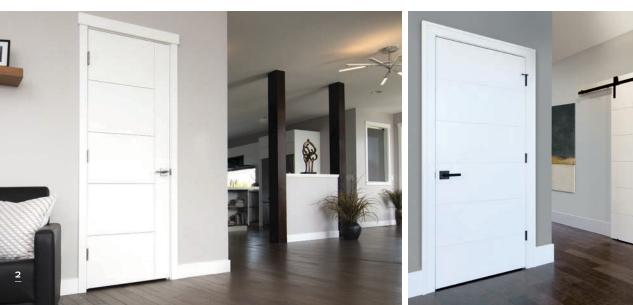

# FINELINE

# Minimalistic. Contemporary.

FineLine doors by Lynden Door bring a fresh, stylish appearance to any interior space.

FineLine's grooved profile lines are positioned to bring linear dimension as a modernizing accent or simply to bring accessibility and structure to contemporary spaces.

All FineLine profiles are available in 6'8", 7'0" and 8'0" heights.

Alki, Denman and Robson 8'0" door designs feature 6 panels.

Bifolds are available in the Denman, Montlake, Parkrose and Robson designs. Match Alki doors with Robson or Denman bifolds and Laurelhurst with Parkrose bifolds.