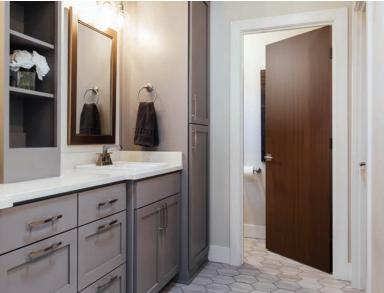

- \* Available with Pacific Collection and ClearLine Factory Finish.
- Horizontal grain pair matches are not available. Pleasing matches available by special order.

Lynden Door wood veneer doors provide the beauty and warmth of natural wood and one of a kind, unique wood grain patterns. All wood veneers are pre-graded to ensure defect-free surfaces. Ask your Lynden Door distributor for matching wood jambs and millwork.

- Hollow or solid core
- Matching bifolds
- 1-3/8" and 1-3/4"
- Rated/non-rated options
- Special order wood veneers available

**MAHOGANY** Rotary Cut

SAPFLE Quarter Sliced

NATURAL BIRCH Rotary Cut

UNIFORM LIGHT BIRCH Rotary Cut