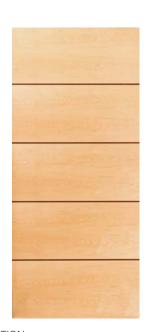

Sketch Face
Quarter Sawn

WHITE MAPLE
Sketch Face
Plain Sliced

WHITE OAK Sketch Face Rift Cut

BLACK WALNUT

Sketch Face

Quarter Sawn

The Rediscovery Collection provides contemporary and custom expressions in vertical grain, horizontal grain or sketch face designs, species and finishes.\* ◆

- Hollow or solid core
- Matching bifolds
- 1-3/8" and 1-3/4"
- Rated/non-rated options
- Custom Options

Inlays Shown in Sapele/Maple

Inlays Shown in Maple/Sapele

Horizontal Grain Shown in Walnut

Sketch Face Shown in Jatoba

- \* Available with Pacific Collection and ClearLine Factory Finish.
- Horizontal grain pair matches are not available. Pleasing matches available by special order.

Lynden Door wood veneer doors provide the beauty and warmth of natural wood and one of a kind, unique wood grain patterns. All wood veneers are pre-graded to ensure defect-free surfaces. Ask your Lynden Door distributor for matching wood jambs and millwork.