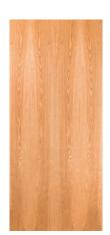

- Hollow or solid core
- Matching bifolds
- 1-3/8" and 1-3/4"
- Rated/non-rated options
- Special order wood veneers available

**MAHOGANY** Rotary Cut

SAPFLE Quarter Sliced

NATURAL BIRCH Rotary Cut

UNIFORM LIGHT BIRCH Rotary Cut