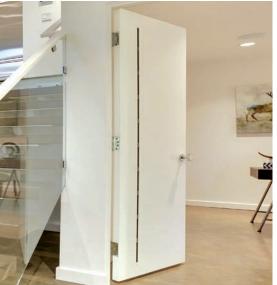

## Comfort and Well-Being.

THE VANAIR VENTILATED DOOR challenges the traditionally held views of what a door is supposed to do.

VanAir Ventilated Doors offer air flow pathways promoting comfort and well-being in your home and reduces the need for vents, grilles, dropped ceilings and ducting which can interfere with surrounding design elements and aesthetics.

- Create comfortable room environments by alleviating temperature, humidity and pressure build-up
- Reduce carbon dioxide build-up for healthier spaces
- Keep laundry appliances and bathroom exhaust fans running efficiently
- Improve ventilation without the use of unsightly vents and grilles
- 1-Year Limited Interior Warranty
- Available with StileLine, ReDiscovery, FineLine, wood veneers, Elemental, prefinished and primed hardboard door styles
- 1-3/8" and 1-3/4" Non-rated