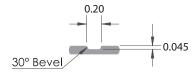

### A modernizing solution to contemporary spaces.

- Smooth, routed MDF surface is ready for paint.
- Route lines are .20 inches wide, .045 inches (+/- .005) deep with a 30 degree bevel providing an easily paintable surface within the groove lines.