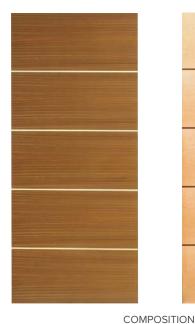

Sketch Face
Quarter Sawn

WHITE MAPLE
Sketch Face
Plain Sliced

WHITE OAK Sketch Face Rift Cut

BLACK WALNUT

Sketch Face

Quarter Sawn

The Rediscovery Collection provides contemporary and custom expressions in vertical grain, horizontal grain or sketch face designs, species and finishes.\* ◆

- Hollow or solid core
- Matching bifolds
- 1-3/8" and 1-3/4"
- Rated/non-rated options
- Custom Options

Inlays Shown in Sapele/Maple

Inlays Shown in Maple/Sapele

Horizontal Grain Shown in Walnut

Sketch Face Shown in Jatoba

- \* Available with Pacific Collection and ClearLine Factory Finish.
- Horizontal grain pair matches are not available. Pleasing matches available by special order.

Lynden Door wood veneer doors provide the beauty and warmth of natural wood and one of a kind, unique wood grain patterns. All wood veneers are pre-graded to ensure defect-free surfaces. Ask your Lynden Door distributor for matching wood jambs and millwork.