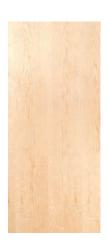

rt VOC free, ultraviolet cured custom stain or clear finish.

The highly affordable finishes are available with wood veneer doors. See page 6 for more information.

- \* Available with Pacific Collection and ClearLine Factory Finish.
- Horizontal grain pair matches are not available. Pleasing matches available by special order.



Lynden Door wood veneer doors provide the beauty and warmth of natural wood and one of a kind, unique wood grain patterns. All wood veneers are pre-graded to ensure defect-free surfaces. Ask your Lynden Door distributor for matching wood jambs and millwork.

- Hollow or solid core
- Matching bifolds
- 1-3/8" and 1-3/4"
- Rated/non-rated options
- Special order wood veneers available



**MAHOGANY** Rotary Cut



SAPFLE Quarter Sliced



NATURAL BIRCH Rotary Cut



UNIFORM LIGHT BIRCH Rotary Cut



WHITE MAPLE Rotary Cut



RED OAK Plain Sliced

#### Pacific Collection

The Pacific Collection is a carefully composed array of stain colors and clear coat applied to specific wood veneer by skilled technicians in a tightly controlled production environment. Due to their excellent stainability, we offer Pacific Collection stains with Rotary Natural Birch, PS Red Oak and PS White Maple. PS White Maple shown below.

- 100% colorfast, stains consists of organic earthen pigments
- Non-flammable, does not influence flame spread rating or smoke density
- Ultraviolet inhibitors keep the finish "water white" (clear)
- Protects and slows the natural aging of the wood
- Custom color matches available



00





**HOMESTEAD** 20



**AUTUMN** 30



40



**ESPRESS