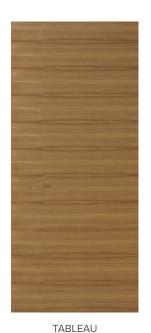

Sketch Face
Quarter Sawn

WHITE MAPLE
Sketch Face
Plain Sliced

WHITE OAK Sketch Face Rift Cut

BLACK WALNUT

Sketch Face

Quarter Sawn

The Rediscovery Collection provides contemporary and custom expressions in vertical grain, horizontal grain or sketch face designs, species and finishes.\* ◆

- Hollow or solid core
- Matching bifolds
- 1-3/8" and 1-3/4"
- Rated/non-rated options
- Custom Options

Inlays Shown in Sapele/Maple

Inlays Shown in Maple/Sapele

Horizontal Grain Shown in Walnut

Sketch Face Shown in Jatoba

- \* Available with Pacific Collection and ClearLine Factory Finish.
- Horizontal grain pair matches are not available. Pleasing matches available by special order.

Lynden Door wood veneer doors provide the beauty and warmth of natural wood and one of a kind, unique wood grain patterns. All wood veneers are pre-graded to ensure defect-free surfaces. Ask your Lynden Door distributor for matching wood jambs and millwork.