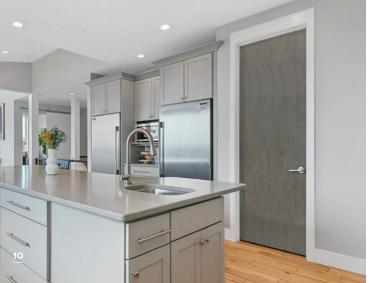

# ELEMENTAL

**ELEMENTAL** door designs are characterized by clean, simple lines. Offering a modern take on traditional wood and molded doors, the 1- and 2-Panel door designs allow room for interpretation in any architectural and interior design environment.

# ELEMENTAL Collection

ELEMENTAL 1-PANEL

ELEMENTAL 2-PANEL

ELEMENTAL doors are well suited for the VanAir Ventilated door construction, opening opportunities to contemporary door design for all your interior door openings.