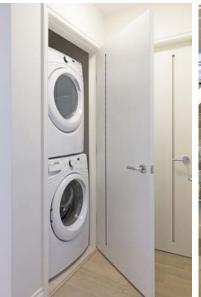

## Comfort and Well-Being.

THE VANAIR VENTILATED DOOR challenges the traditionally held views of what a door is supposed to do.

VanAir Ventilated Doors offer air flow pathways promoting comfort and well-being in your home and reduces the need for vents, grilles, dropped ceilings and ducting which can interfere with surrounding design elements and aesthetics.

- Create comfortable room environments by alleviating temperature, humidity and pressure build-up
- Reduce carbon dioxide build-up for healthier spaces
- Keep laundry appliances and bathroom exhaust fans running efficiently
- Improve ventilation without the use of unsightly vents and grilles
- 1-Year Limited Interior Warranty
- Available with StileLine, ReDiscovery, FineLine, wood veneers, Elemental, prefinished and primed hardboard door styles
- 1-3/8" and 1-3/4" Non-rated

#### AIRFLOW PATHWAY

Air flows in from one side, through the door core and out the opposing side.