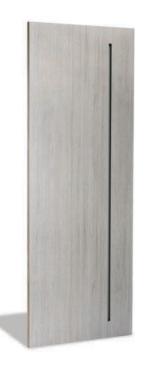

## Comfort and Well-Being.

THE VANAIR VENTILATED DOOR challenges the traditionally held views of what a door is supposed to do.

VanAir Ventilated Doors offer air flow pathways promoting comfort and well-being in your home and reduces the need for vents, grilles, dropped ceilings and ducting which can interfere with surrounding design elements and aesthetics.

- Create comfortable room environments by alleviating temperature, humidity and pressure build-up
- Reduce carbon dioxide build-up for healthier spaces
- Keep laundry appliances and bathroom exhaust fans running efficiently
- Improve ventilation without the use of unsightly vents and grilles
- 1-Year Limited Interior Warranty
- Available with StileLine, ReDiscovery, FineLine, wood veneers, Elemental, prefinished and primed hardboard door styles
- 1-3/8" and 1-3/4" Non-rated

#### AIRFLOW PATHWAY

Air flows in from one side, through the door core and out the opposing side.