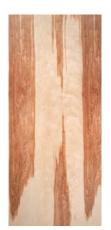

Sketch Face
Quarter Sawn

WHITE MAPLE
Sketch Face
Plain Sliced

WHITE OAK Sketch Face Rift Cut

BLACK WALNUT

Sketch Face

Quarter Sawn

The Rediscovery Collection provides contemporary and custom expressions in vertical grain, horizontal grain or sketch face designs, species and finishes.\* ◆