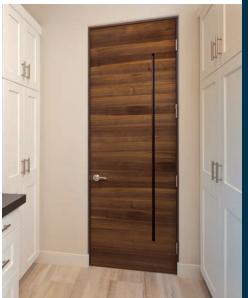

- \* Available with Pacific Collection and ClearLine Factory Finish.
- Horizontal grain pair matches are not available. Pleasing matches available by special order.

Lynden Door wood veneer doors provide the beauty and warmth of natural wood and one of a kind, unique wood grain patterns. All wood veneers are pre-graded to ensure defect-free surfaces. Ask your Lynden Door distributor for matching wood jambs and millwork.

- Hollow or solid core
- Matching bifolds
- 1-3/8" and 1-3/4"
- Rated/non-rated options
- Special order wood veneers available

**MAHOGANY** Rotary Cut

SAPFLE Quarter Sliced

NATURAL BIRCH Rotary Cut

UNIFORM LIGHT BIRCH Rotary Cut