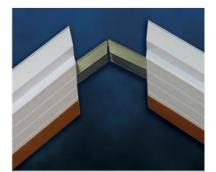

## **FEATURES**:

- 062 (16 gauge) extruded aluminum
- Arch top is all aluminum no wood
- Side jambs are all aluminum no wood
- Virtually indestructible
- Completely maintenance free
- Available in  $5\frac{1}{2}$ " and  $7\frac{1}{2}$ " jamb depth
- Crownline nosing only
- Stock sizes 9 ft., 10 ft., 16 ft., and 18 ft. widths; 7 ft. and 8 ft. heights
- Easy installation