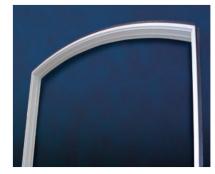

## ARCH TOP GARAGE DOOR FRAMES

ANOTHER REVOLUTIONARY, MAINTENANCE-FREE DESIGN TO ENHANCE CURB APPEAL

10" Arch Rise—Standard; 12" Arch Rise—Optional

Heavy Duty Steel Corner Gussets Join the Vertical Legs and Arch Header

## **FEATURES**:

- 062 (16 gauge) extruded aluminum
- Arch top is all aluminum no wood
- Side jambs are all aluminum no wood
- Virtually indestructible
- Completely maintenance free
- Available in  $5\frac{1}{2}$ " and  $7\frac{1}{2}$ " jamb depth
- Crownline nosing only
- Stock sizes 9 ft., 10 ft., 16 ft., and 18 ft. widths; 7 ft. and 8 ft. heights
- Easy installation