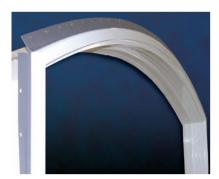

## ARCH TOP GARAGE DOOR FRAMES

ANOTHER REVOLUTIONARY, MAINTENANCE-FREE DESIGN TO ENHANCE CURB APPEAL

10" Arch Rise—Standard; 12" Arch Rise—Optional

Heavy Duty Steel Corner Gussets Join the Vertical Legs and Arch Header

## **FEATURES**:

- 062 (16 gauge) extruded aluminum
- Arch top is all aluminum no wood
- Side jambs are all aluminum no wood
- Virtually indestructible
- Completely maintenance free
- Available in  $5\frac{1}{2}$ " and  $7\frac{1}{2}$ " jamb depth
- Crownline nosing only
- Stock sizes 9 ft., 10 ft., 16 ft., and 18 ft. widths; 7 ft. and 8 ft. heights
- Easy installation