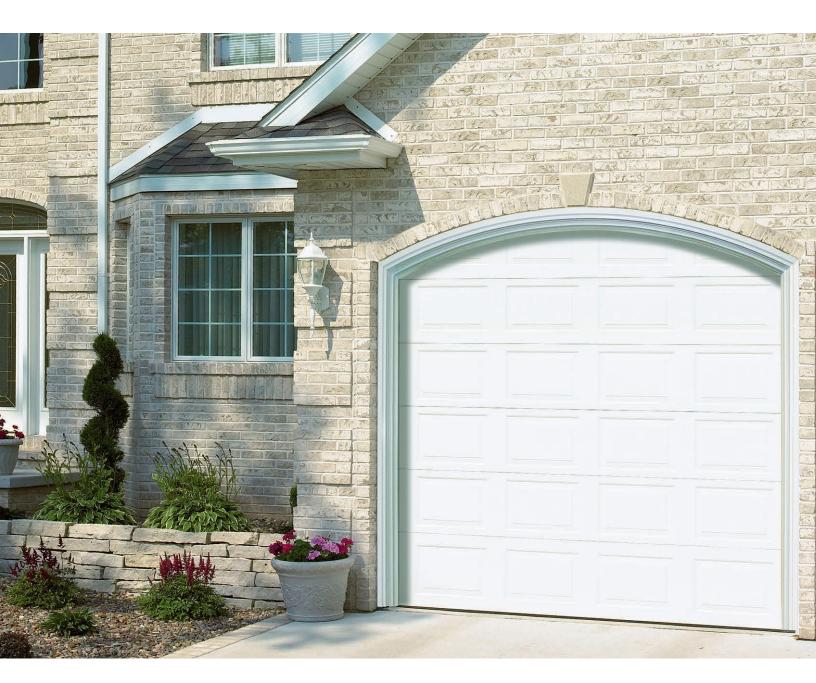

## ARCH TOP GARAGE DOOR FRAMES

ANOTHER REVOLUTIONARY, MAINTENANCE-FREE DESIGN TO ENHANCE CURB APPEAL

10" Arch Rise—Standard; 12" Arch Rise—Optional

Heavy Duty Steel Corner Gussets Join the Vertical Legs and Arch Header

Arch Top Frames—The Look of Today for the Discriminating Home Owner

## **FEATURES**:

- 062 (16 gauge) extruded aluminum
- Arch top is all aluminum no wood
- Side jambs are all aluminum no wood
- Virtually indestructible
- Completely maintenance free
- Available in  $5\frac{1}{2}$ " and  $7\frac{1}{2}$ " jamb depth
- Crownline nosing only
- Stock sizes 9 ft., 10 ft., 16 ft., and 18 ft. widths; 7 ft. and 8 ft. heights
- Easy installation